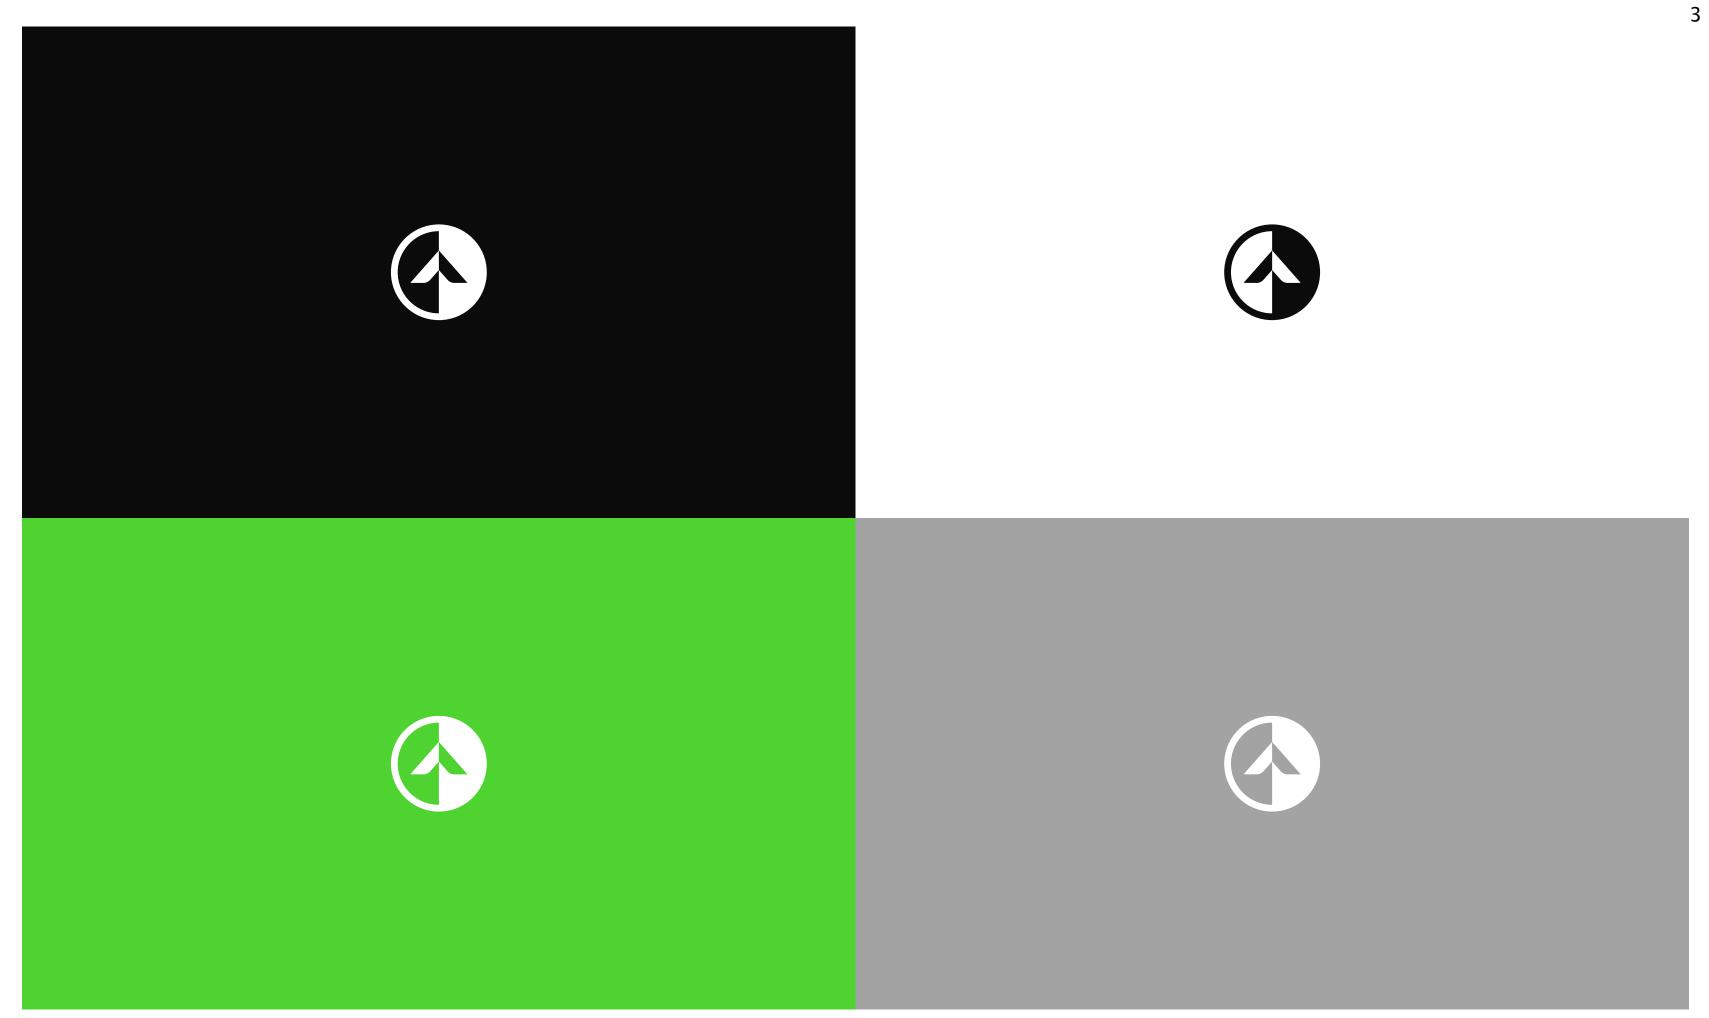

## Proper Logo Usage

For the purpose of consistency, our logo should either be completely white (dark or colored backgrounds) or black (white background).

Avoid using our logo in green. The logo seen on the right is an example of when we might use it in green (on app startup, or something similar). I would prefer that the green symbol be used sparingly in order to maintain its symbolic meaning.

Colors

Primary Green #4ED330

Black #0B0B0B Dark Gray #333333 Light Gray #A3A3A3

Text Green #47BE29

White #FFFFFF

Green Logo (Icon) (Dark Background) #4ADE25 Sky Blue (For marketing purposes only) #2298FF